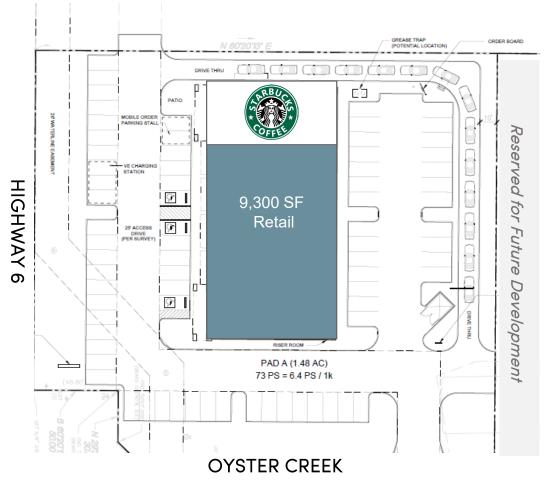

## Total Site: ± 2.692 Acres

Center Size: ± 11,550 SF

- 2,250 SF End-cap pre-leased to anchor tenant Starbucks
- End-cap patio space available
- Located at major artery into Sienna Master Planned Community – 10,500 Acres
- Across the street from new Lifetime Fitness (120,000sf+) scheduled to open in 2023
- Monument signage available