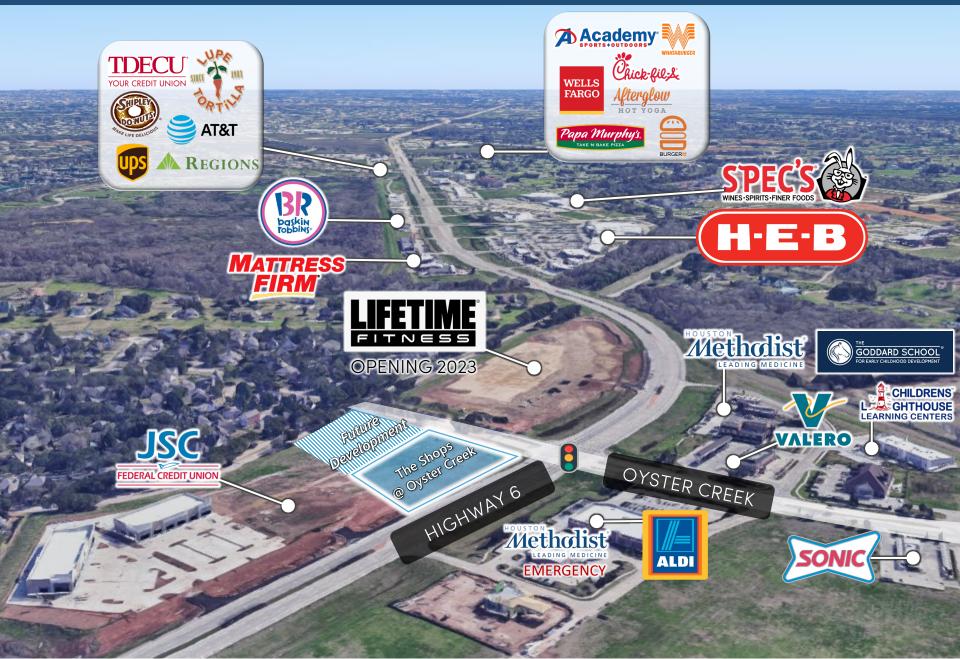

## Area Retailers:

Lifetime Fitness, HEB, Aldi, Academy, SPEC's , Chick-Fil-A, Lupe Tortilla, Whataburger, Wells Fargo, Houston Memorial, Starbucks, Fajita Pete's, Wells Fargo, The Goddard School, & Houston Methodist